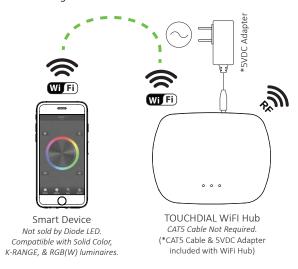

### **INSTALL WIFI HUB**

See SYSTEM DIAGRAMS 1. & 2. for images.

- a. Plug included 5VDC adapter jack into electrical receptacle and WiFi Hub.
- b. Connect WiFi Hub to home router Ethernet port with CAT5 cable (only when controlling via home network WiFi).

- 2. Connect mobile device directly to WiFi Hub (standalone WiFi Network):
  - a. Go to WiFi settings in mobile device.
  - b. Connect to network 'Easyltng\_\*\*'
- \*\* indicates different numeric values

#### 2. CONNECT MOBILE DEVICE DIRECTLY TO WIFI HUB

WiFi Hub creates standalone WiFi Network. Requires user to disconnect from Home WiFi and connect to WiFi Hub network to control lights.