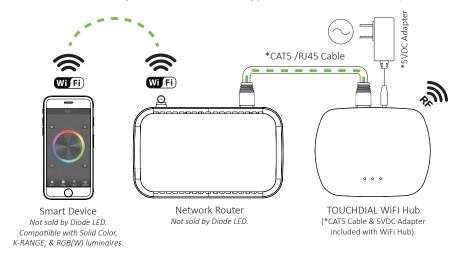

### **INSTALL WIFI HUB**

See SYSTEM DIAGRAMS 1. & 2. for images.

- a. Plug included 5VDC adapter jack into electrical receptacle and WiFi Hub.
- b. Connect WiFi Hub to home router Ethernet port with CAT5 cable (only when controlling via home network WiFi).

## **CONNECT TO WIFI NETWORK**

- 1. Connect mobile device to home network router:
  - a. Go to WiFi settings in mobile device. Connect to home WiFi network that is connected to TOUCHDIAL WiFi Hub via ethernet cable.

#### 1. CONNECT MOBILE DEVICE TO HOME NETWORK ROUTER

Allows user to control lights without disconnecting from home WiFi network. Requires Network Router.