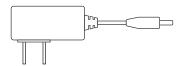

## SUPPLIED ACCESSORIES

5VDC Adapter

72 in. CAT5 Cable

### **INSTALL WIFI HUB**

See SYSTEM DIAGRAMS 1. & 2. for images.

- a. Plug included 5VDC adapter jack into electrical receptacle and WiFi Hub.
- b. Connect WiFi Hub to home router Ethernet port with CAT5 cable (only when controlling via home network WiFi).